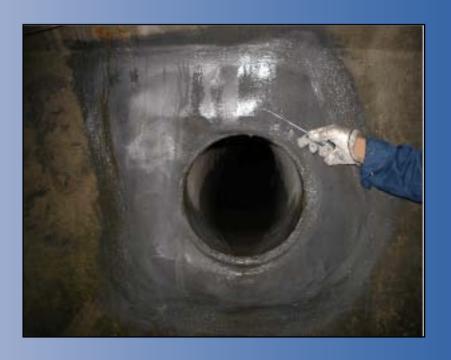

**Rehabilitation Method:** Reliner MSP structural cement liner at 2-inch minimum thickness and Special Cement admixture to ensure no shrinkage and surface cracking.

BEFORE RESTORED