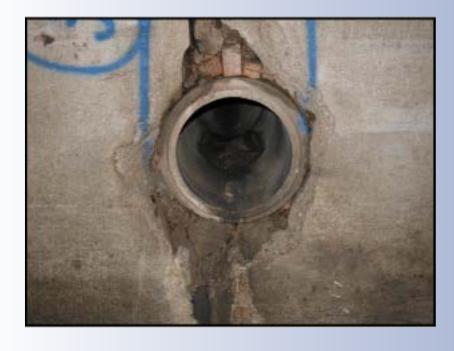

## CASE HISTORY

Owner: Harris County Flood Control Precinct No. 4

**Engineer:** Pete Davies, P.E.

**Location:** Jones Road & FM 1960 Houston, TX

**Details:** Harris County Flood Control was experiencing heavy infiltration around pipe penetration in their neighborhood storm sewer system. These RCP storm lines were previously installed over 15 years prior by another contractor. Large sink holes were developing above ground and were creating houses and businesses major concern of foundation collapse.